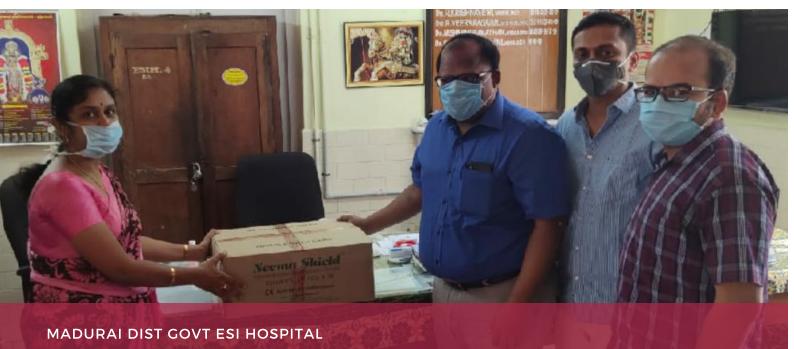

2. To prevent hunger crisis and prevent malnutrition providing food relief in form for dry ration and relief materials to stranded migrants, homeless people,orphanage and blind homes during lockdown.

3. Empower healthcare system by donating PPE kits, Nitryl gloves, 3ply masks, visor masks, N95 masks, hospital bedsheets, hand sanitizers to frontline healthcare workers and cotton masks and gloves to conservative workers in government covid treatment centres and govt medical college hospitals of various districts in hotspots.

Benchmark Medical Trust members pooled resources and funds to procure PPEs to distribute across government Hospitals, police taskforce, Municipalities, Corporations for use by frontline healthcare & bottomline sanitary workforce.