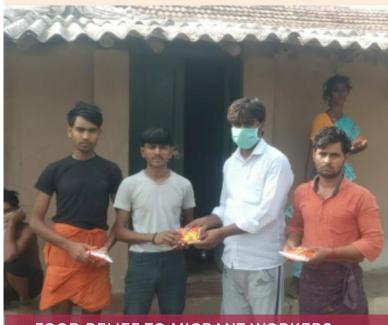

STANELY GOVT MEDICAL COLLEGE HOSPITAL CHENNAI

KILPAUK GOVT MEDICAL COLLEGE HOSPITAL

FOOD RELIEF TO MIGRANT WORKERS POLLACHI

PERIYAKULAM PHC

THANJAVUR- GOVT TB UNIT

CHENNAI

CHENNAI BOTTOMLINE TASK FORCE SANITARY WORKERS ORAKADAM