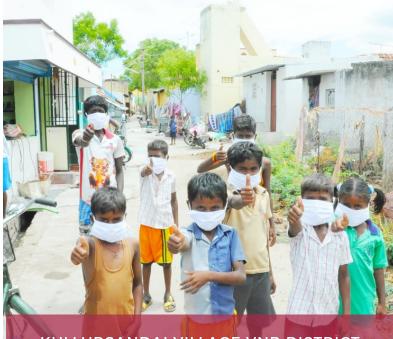

FOOD RELIEF AT PERUMAL PURAM

KULLURSANDAI VILLAGE VNR DISTRICT

KULLURSANDAI VILLAGE VNR DISTRICT

KULLURSANDAI VILLAGE VNR DISTRICT

KULLURSANDAI VILLAGE VNR DISTRICT

COIMBATORE JDHS OFFICE

TENKASI DISTRICT

DINDIGUL GOVT HOSPITAL STAFFS