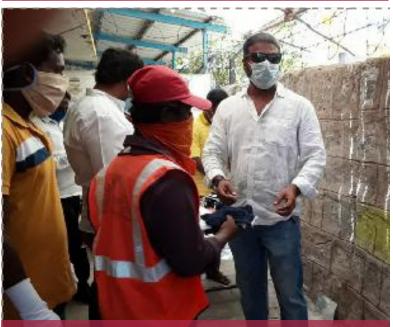

2. To prevent hunger crisis and prevent malnutrition providing food relief in form for dry ration and relief materials to stranded migrants, homeless people,orphanage and blind homes during lockdown.

3. Empower healthcare system by donating PPE kits, Nitryl gloves, 3ply masks, visor masks, N95 masks, hospital bedsheets, hand sanitizers to frontline healthcare workers and cotton masks and gloves to conservative workers in government covid treatment centres and govt medical college hospitals of various districts in hotspots.

Benchmark Medical Trust members pooled resources and funds to procure PPEs to distribute across government Hospitals, police taskforce, Municipalities, Corporations for use by frontline healthcare & bottomline sanitary workforce.