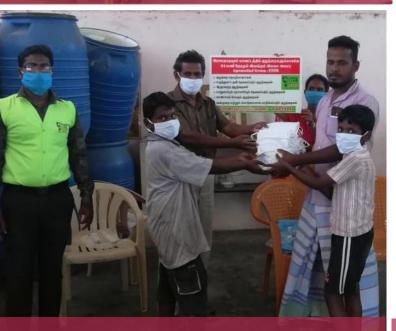

### #STOPTHESPREAD - AWARENESS POSTER CAMPAIGN

RAMNATHAPURAM CHILDHELPLINE

RAMNATHAPURAM CHILDHELPLINE

RAMNATHAPURAM CHILDHELPLINE

RAMNATHAPURAM CHILDHELPLINE

Friends of BMT have contributed vital personal protective equipment to police taskforce, health care professionals & sanitation workers battling COVID-19.

Benchmark Medical Trust members pooled resources and funds to procure PPEs to distribute across government Hospitals, police taskforce, Municipalities, Corporations for use by frontline healthcare & bottomline sanitary workforce.