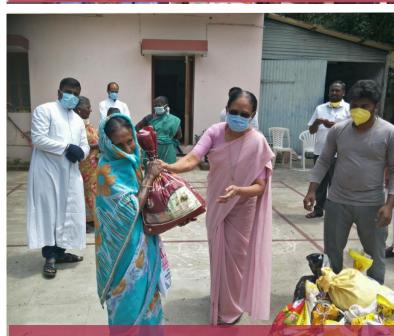

2. To prevent hunger crisis and prevent malnutrition providing food relief in form for dry ration and relief materials to stranded migrants, homeless people,orphanage and blind homes during lockdown.

3. Empower healthcare system by donating PPE kits, Nitryl gloves, 3ply masks, visor masks, N95 masks, hospital bedsheets, hand sanitizers to frontline healthcare workers and cotton masks and gloves to conservative workers in government covid treatment centres and govt medical college hospitals of various districts in hotspots.

FOOD RELIEF AT LUTHER PURAM

GOVT OMANDUR SPECIALITY HOSPITAL CHENNAI

OMANDUR GOVT HOSPITAL CHENNAI

MMC NURSING DEPT CHENNAI

MMC GOVT MEDICAL COLLEGE HOSPITAL CHENNAI

STANELY GOVT MEDICAL COLLEGE HOSPITAL CHENNAI