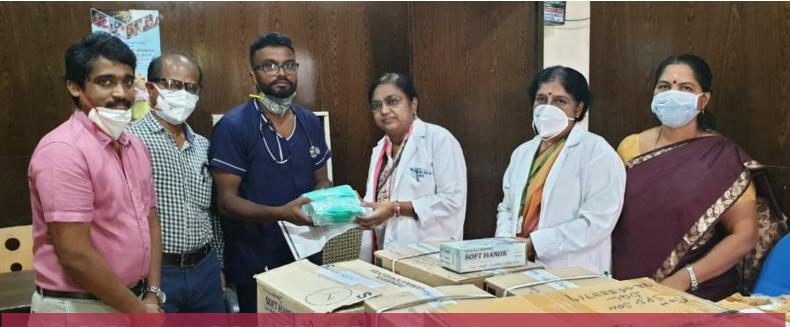

### #STOPTHESPREAD - AWARENESS POSTER CAMPAIGN

RAMNATHAPURAM CHILDHELPLINE

RAMNATHAPURAM CHILDHELPLINE

RAMNATHAPURAM CHILDHELPLINE

RAMNATHAPURAM CHILDHELPLINE

Friends of BMT have contributed vital personal protective equipment to police taskforce, health care professionals & sanitation workers battling COVID-19.

Benchmark Medical Trust members pooled resources and funds to procure PPEs to distribute across government Hospitals, police taskforce, Municipalities, Corporations for use by frontline healthcare & bottomline sanitary workforce.