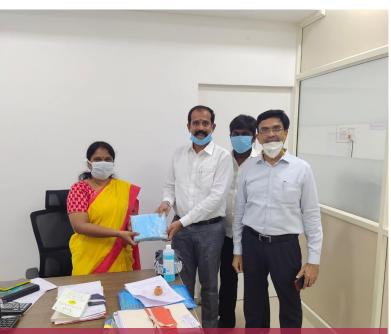

Benchmark Medical Trust members pooled resources and funds to procure PPEs to distribute across government Hospitals, police taskforce, Municipalities, Corporations for use by frontline healthcare & bottomline sanitary workforce.

We soon found that the most needed essentials were Gloves, medical masks, respirators, COVID suits, aprons and Hand sanitizer.

Friends of BMT contributed generously vital personal protective equipment to health care professionals & sanitation workers battling COVID-19. 17 GOVERNMENT DISTRICT HOSPITALS