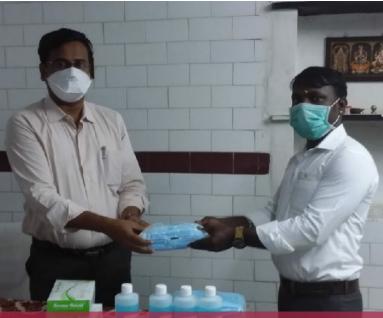

### #STOPTHESPREAD - AWARENESS POSTER CAMPAIGN

RAMNATHAPURAM CHILDHELPLINE

RAMNATHAPURAM CHILDHELPLINE

RAMNATHAPURAM CHILDHELPLINE

RAMNATHAPURAM CHILDHELPLINE

Friends of BMT have contributed vital personal protective equipment to police taskforce, health care professionals & sanitation workers battling COVID-19.

Benchmark Medical Trust members pooled resources and funds to procure PPEs to distribute across government Hospitals, police taskforce, Municipalities, Corporations for use by frontline healthcare & bottomline sanitary workforce.