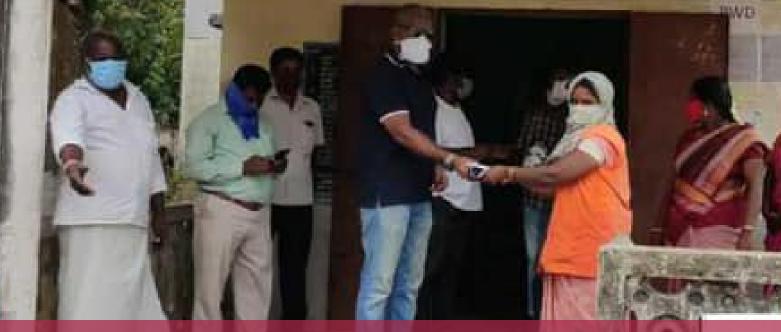

2. To prevent hunger crisis and prevent malnutrition providing food relief in form for dry ration and relief materials to stranded migrants, homeless people,orphanage and blind homes during lockdown.

3. Empower healthcare system by donating PPE kits, Nitryl gloves, 3ply masks, visor masks, N95 masks, hospital bedsheets, hand sanitizers to frontline healthcare workers and cotton masks and gloves to conservative workers in government covid treatment centres and govt medical college hospitals of various districts in hotspots.

Benchmark Medical Trust members pooled resources and funds to procure PPEs to distribute across government Hospitals, police taskforce, Municipalities, Corporations for use by frontline healthcare & bottomline sanitary workforce.