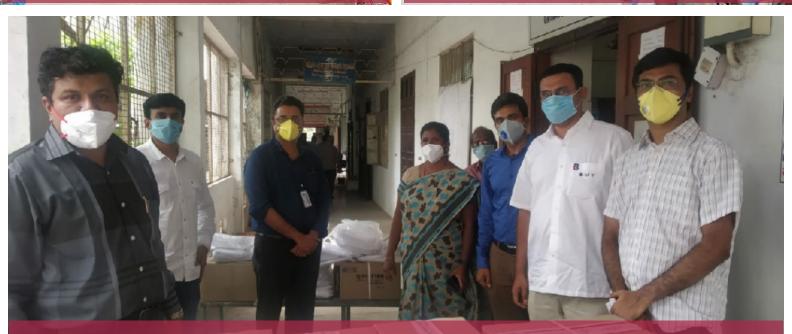

Benchmark Medical Trust members pooled resources and funds to procure PPEs to distribute across government Hospitals, police taskforce, Municipalities, Corporations for use by frontline healthcare & bottomline sanitary workforce.