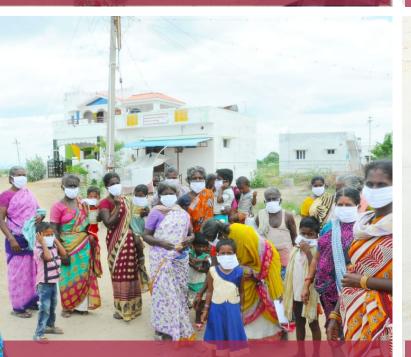

FOOD RELIEF AT PERUMAL PURAM

KULLURSANDAI VILLAGE VNR DISTRICT

KULLURSANDAI VILLAGE VNR DISTRICT

KULLURSANDAI VILLAGE VNR DISTRICT

KULLURSANDAI VILLAGE VNR DISTRICT

COIMBATORE JDHS OFFICE

TENKASI DISTRICT

DINDIGUL GOVT HOSPITAL STAFFS